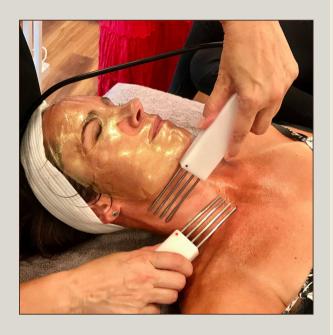

#### WHAT IS JET PLASMA?

This extremely powerful device penetrates 14.88 kilovolts of plasma through the epidermis, into the dermal and subcutaneous layers of the skin stimulating high levels of collagen & remodeling the cellular structure from the inside out.

When Jet Plasma is mixed with oxide oxygen, ozone is created which kills surface bacteria & is anti inflammatory to aid in calming Keratosis, eczema, and rosacea.

Jet Plasma is used to tighten the skin, diminish wrinkles, hyperpigmentation, treat acne, scarring, stretch marks, aids product absorption that otherwise would not be possible without needle injection.