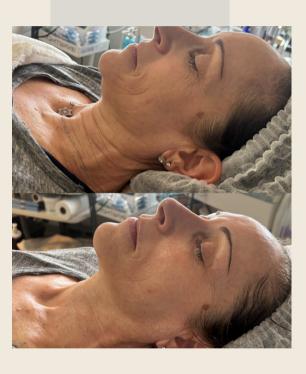

### JET PLASMA TURNS BACK TIME

WE COMBINE OUR TOP SERVICES
FOR MAXIMUM RESULTS!

Jet Plasma with XO8 & Microcurrent-

"Red Carpet Facial"

No Pain, No Needles, No Downtime

#### WHAT IS JET PLASMA?

This extremely powerful device penetrates 14.88 kilovolts of plasma through the epidermis, into the dermal and subcutaneous layers of the skin stimulating high levels of collagen & remodeling the cellular structure from the inside out.

When Jet Plasma is mixed with oxide oxygen, ozone is created which kills surface bacteria & is anti inflammatory to aid in calming Keratosis, eczema, and rosacea.

Jet Plasma is used to tighten the skin, diminish wrinkles, hyperpigmentation, treat acne, scarring, stretch marks, aids product absorption that otherwise would not be possible without needle injection.