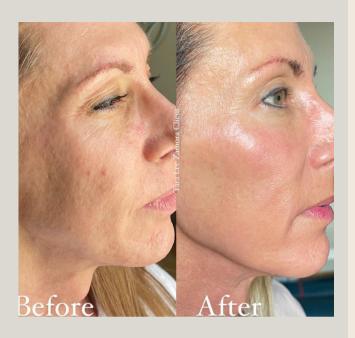

### JET PLASMA TURNS BACK TIME

WE COMBINE OUR TOP SERVICES
FOR MAXIMUM RESULTS!

Jet Plasma with XO8 & Microcurrent-

"Red Carpet Facial"

No Pain, No Needles, No Downtime

#### WHAT IS JET PLASMA?

This extremely powerful device penetrates 14.88 kilovolts of plasma through the epidermis, into the dermal and subcutaneous layers of the skin stimulating high levels of collagen & remodeling the cellular structure from the inside out.

When Jet Plasma is mixed with oxide oxygen, ozone is created which kills surface bacteria & is anti inflammatory to aid in calming Keratosis, eczema, and rosacea.

Jet Plasma is used to tighten the skin, diminish wrinkles, hyperpigmentation, treat acne, scarring, stretch marks, aids product absorption that otherwise would not be possible without needle injection.