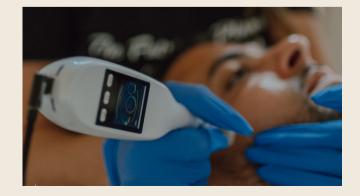

#### WHAT IS JET PLASMA?

This extremely powerful device penetrates 14.88 kilovolts of plasma through the epidermis, into the dermal and subcutaneous layers of the skin stimulating high levels of collagen & remodeling the cellular structure from the inside out.

When Jet Plasma is mixed with oxide oxygen, ozone is created which kills surface bacteria & is anti inflammatory to aid in calming Keratosis, eczema, and rosacea.

Jet Plasma is used to tighten the skin, diminish wrinkles, hyperpigmentation, treat acne, scarring, stretch marks, aids product absorption that otherwise would not be possible without needle injection.