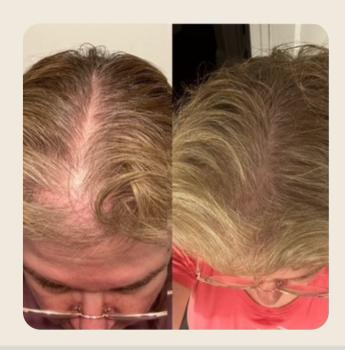

### JET PLASMA FOR HAIR RESTORATION

## These are Lisa's before & after photos of her hair growth progress from January - April 2024!

The Signature Jet Plasma Scalp
Restoration Protocol she created was:

- Capillia ROST Botanical Scalp Treatment to remove DHT
- Jet Plasma 3 treatment
- Pro Growth Factors infused with low level laser therapy
- Weekly low level laser therapy sessions to encourage more growth
- KeraFactor Home Use Growth Factor Products.